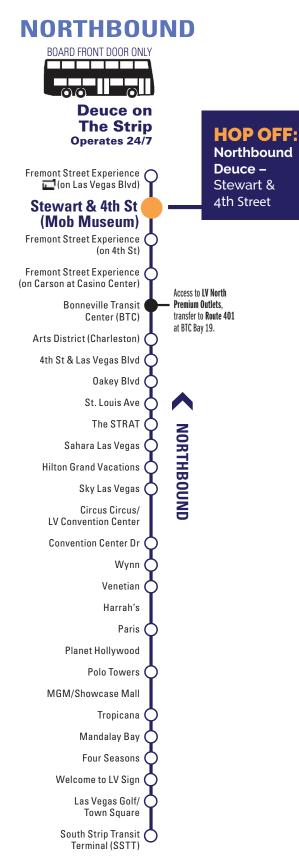

## SOUTHBOUND **BOARD FRONT DOOR ONLY Deuce on** The Strip Operates 24/7 **HOP ON:** Southbound Fremont Street Experience (on Las Vegas Blvd) Deuce -Las Vegas Fremont Street Experience (on Carson at 3rd St) Boulevard & 4th Access to LV North Street (by the Bonneville Transit Premium Outlets, transfer to Route 401 Center (BTC) Neonopolis/He at BTC Bay 19. art Attack Grill) Arts District Las Vegas Blvd & Charleston Las Vegas Blvd & 4th St Oakey Blvd The STRAT Sahara Las Vegas Hilton Grand Vacations SOUTHBOUND Slots-A-Fun/Circus Circus Convention Center Dr Fashion Show Dr Fashion Show Mall Treasure Island Mirage Caesars Palace Bellagio/Cosmopolitan Park MGM Excalibur Luxor Mandalay Bay Welcome to LV Sign Sunset Rd